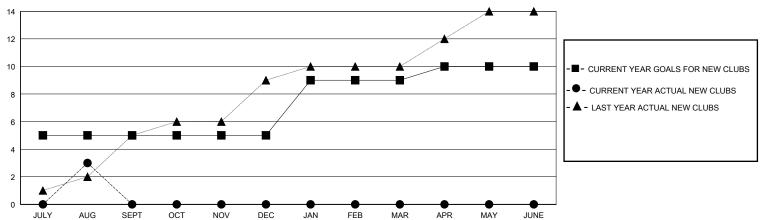

## GOALS AND ACTUAL NEW CLUBS CUMULATIVE

## District 318 C

Results as of: 8/31/2024

| Clubs                 |               |           | Members       |                       |                        |                         |                                                    |
|-----------------------|---------------|-----------|---------------|-----------------------|------------------------|-------------------------|----------------------------------------------------|
| RESULTS FOR 2024-2025 |               |           |               | RESULTS FOR 2024-2025 |                        |                         |                                                    |
| QUARTER               | NEW CLUB GOAL | NEW CLUBS | DROPPED CLUBS | QUARTER MEMI          | BER GROWTH NET<br>GOAL | MEMBER GROWTH<br>ACTUAL | DROPPED<br>MEMBERS ACTUAL<br>(including transfers) |
| JULY/AUG/SEPT         | 5             | 3         | 1             | JULY/AUG/SEPT         | 210                    | 286                     | 49                                                 |
| OCT/NOV/DEC           | 0             | 0         | 0             | OCT/NOV/DEC           | 105                    | 0                       | 0                                                  |
| JAN/FEB/MAR           | 4             | 0         | 0             | JAN/FEB/MAR           | 210                    | 0                       | 0                                                  |
| APR/MAY/JUNE          | 1             | 0         | 0             | APR/MAY/JUNE          | 140                    | 0                       | 0                                                  |