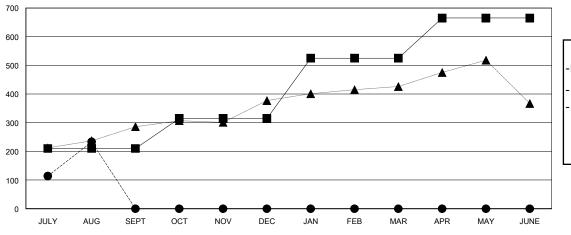

## GOALS AND ACTUAL MEMBERS CUMULATIVE

| <br>MEMBER | GROWTH | NET | GOAL |  |
|------------|--------|-----|------|--|
|            |        |     |      |  |

- MEMBER GROWTH ACTUAL

- LAST YEAR MEMBERSHIP ACTUAL

## District 318 C

Results as of: 8/31/2024

| Clubs                 |               |           | Members       |                       |                        |                         |                                                    |
|-----------------------|---------------|-----------|---------------|-----------------------|------------------------|-------------------------|----------------------------------------------------|
| RESULTS FOR 2024-2025 |               |           |               | RESULTS FOR 2024-2025 |                        |                         |                                                    |
| QUARTER               | NEW CLUB GOAL | NEW CLUBS | DROPPED CLUBS | QUARTER MEMI          | BER GROWTH NET<br>GOAL | MEMBER GROWTH<br>ACTUAL | DROPPED<br>MEMBERS ACTUAL<br>(including transfers) |
| JULY/AUG/SEPT         | 5             | 3         | 1             | JULY/AUG/SEPT         | 210                    | 286                     | 49                                                 |
| OCT/NOV/DEC           | 0             | 0         | 0             | OCT/NOV/DEC           | 105                    | 0                       | 0                                                  |
| JAN/FEB/MAR           | 4             | 0         | 0             | JAN/FEB/MAR           | 210                    | 0                       | 0                                                  |
| APR/MAY/JUNE          | 1             | 0         | 0             | APR/MAY/JUNE          | 140                    | 0                       | 0                                                  |